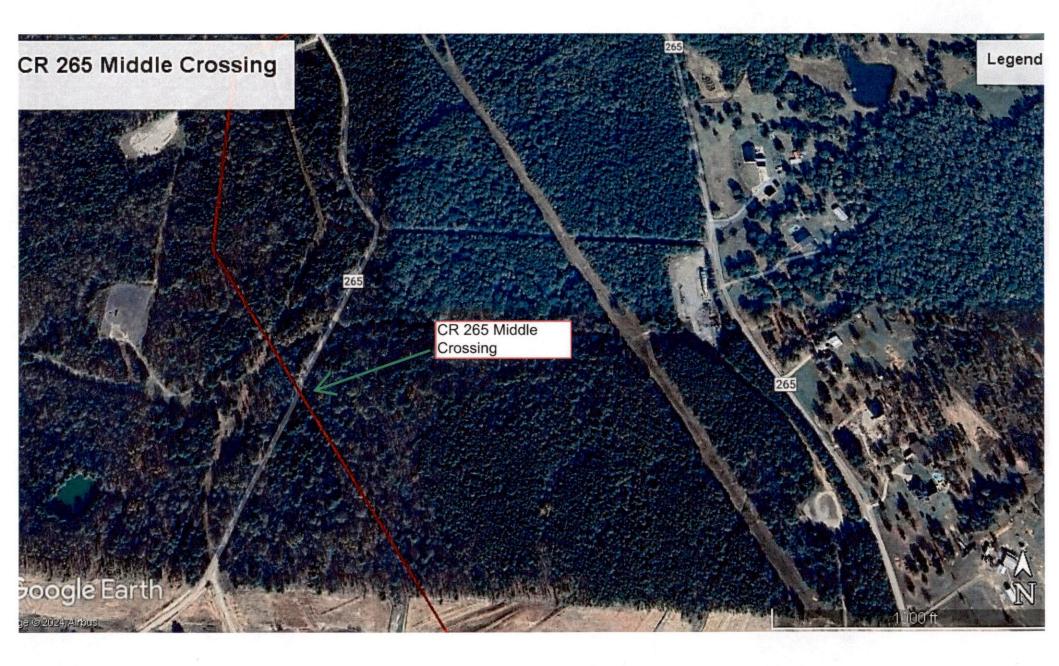

ll excavated material be kept off the pavement at all times, as well as all operating equipment and materials. No equipment or installation procedures will be used which will damage any road surface or structures. The cost of any repairs to road surface, roadbed, structures or other right-of-way features as a direct result of this installation will be borne by the owner of this line.
- 7. Barricades, warning signs, lights, and flag man(men) when necessary shall be provided by the contractor or owner. One-half (1/2) of the traveled portion of the road must be open at all times.

Approved: Avelon 14

COMMISSIONERS:

| Precinct #1 | Billy Alexander  |
|-------------|------------------|
| Precinct #2 | David A. Cole    |
| Precinct #3 | Craig M. Lawless |
| Precinct #4 | Dale LaGrone     |







## NOTICE OF PROPOSED INSTALLATION PIPELINE AND/OR UTILITY LINES

### TO: THE PANOLA COUNTY COMMISSIONER'S COURT

c/o

### PANOLA COUNTY ROAD & BRIDGE DEPARTMENT, <u>CARTHAGE, TEXAS</u> Formal notice is hereby given that:

Lacy Operations, Ltd.

proposes to place a

(COMPANY NAME)

6 inch pipe within a 10.705 inch casing pipe line within the Right-of-Way (PIPE SIZE)

of County Road: <u>267</u> as follows: (NUMBER OF ROAD)

The proposed pipeline will cross under the indicated roads on the attached sheet. Installation shall be made by boring a total length of <u>200 ft</u>. <u>line in Panola County</u>.

The location and description of the proposed line and appurtenances is more fully shown by the copies of the drawings attached to this notice. The line will be constructed and maintained