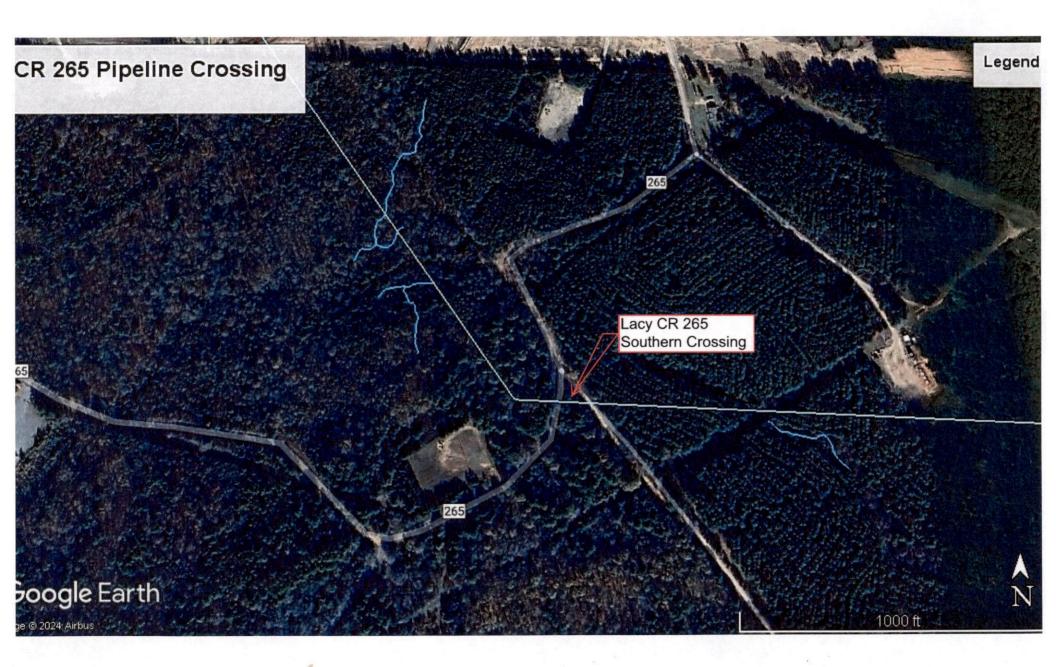

excavated material be kept off the pavement at all times, as well as all operating equipment and materials. No equipment or installation procedures will be used which will damage any road surface or structures. The cost of any repairs to road surface, roadbed, structures or other right-of-way features as a direct result of this installation will be borne by the owner of this line.
- 7. Barricades, warning signs, lights, and flag man(men) when necessary shall be provided by the contractor or owner. One-half (1/2) of the traveled portion of the road must be open at all times.

Approved: Avelon 14

COMMISSIONERS:

| Precinct #1 | Billy Alexander  |
|-------------|------------------|
| Precinct #2 | David A. Cole    |
| Precinct #3 | Craig M. Lawless |
| Precinct #4 | Dale LaGrone     |







## NOTICE OF PROPOSED INSTALLATION PIPELINE AND/OR UTILITY LINES

### TO: THE PANOLA COUNTY COMMISSIONER'S COURT

c/o

### PANOLA COUNTY ROAD & BRIDGE DEPARTMENT, <u>CARTHAGE, TEXAS</u> Formal notice is hereby given that:

Lacy Operations, Ltd.

proposes to place a

(COMPANY NAME)

6 inch pipe within a 10.705 inch casing pipe line within the Right-of-Way (PIPE SIZE)

of County Road: <u>267</u> as follows: (NUMBER OF ROAD)

The proposed pipeline will cross under the indicated roads on the attached sheet. Installation shall be made by boring a total length of <u>200 ft</u>. <u>line in Panola County</u>.

The location and description of the proposed line and appurtenances is more fully shown by the copies of the drawings attached to this notice. The line will be constructed and maintained o