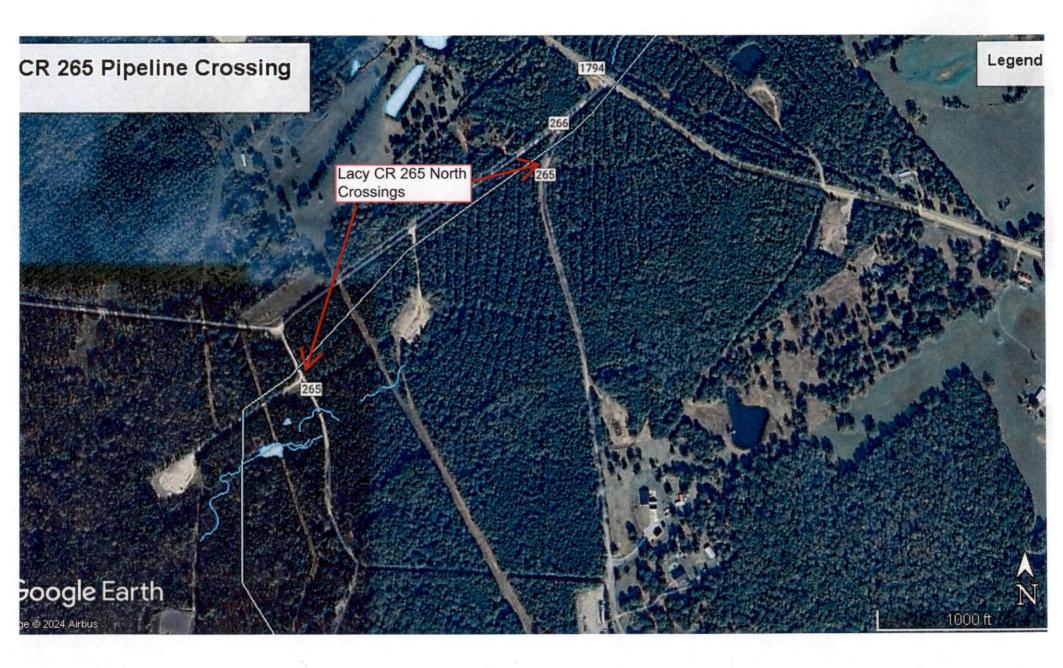

all excavated material be kept off the pavement at all times, as well as all operating equipment and materials. No equipment or installation procedures will be used which will damage any road surface or structures. The cost of any repairs to road surface, roadbed, structures or other right-of-way features as a direct result of this installation will be borne by the owner of this line.
- 7. Barricades, warning signs, lights, and flag man(men) when necessary shall be provided by the contractor or owner. One-half (1/2) of the traveled portion of the road must be open at all times.

Approved: Avelon 14

COMMISSIONERS:

| Precinct #1 | Billy Alexander  |
|-------------|------------------|
| Precinct #2 | David A. Cole    |
| Precinct #3 | Craig M. Lawless |
| Precinct #4 | Dale LaGrone     |







## NOTICE OF PROPOSED INSTALLATION PIPELINE AND/OR UTILITY LINES

### TO: THE PANOLA COUNTY COMMISSIONER'S COURT

c/o

### PANOLA COUNTY ROAD & BRIDGE DEPARTMENT, <u>CARTHAGE, TEXAS</u> Formal notice is hereby given that:

Lacy Operations, Ltd.

proposes to place a

(COMPANY NAME)

6 inch pipe within a 10.705 inch casing pipe line within the Right-of-Way (PIPE SIZE)

of County Road: <u>267</u> as follows: (NUMBER OF ROAD)

The proposed pipeline will cross under the indicated roads on the attached sheet. Installation shall be made by boring a total length of <u>200 ft</u>. <u>line in Panola County</u>.

The location and description of the proposed line and appurtenances is more fully shown by the copies of the drawings attached to this notice. The line will be constructed and maintain