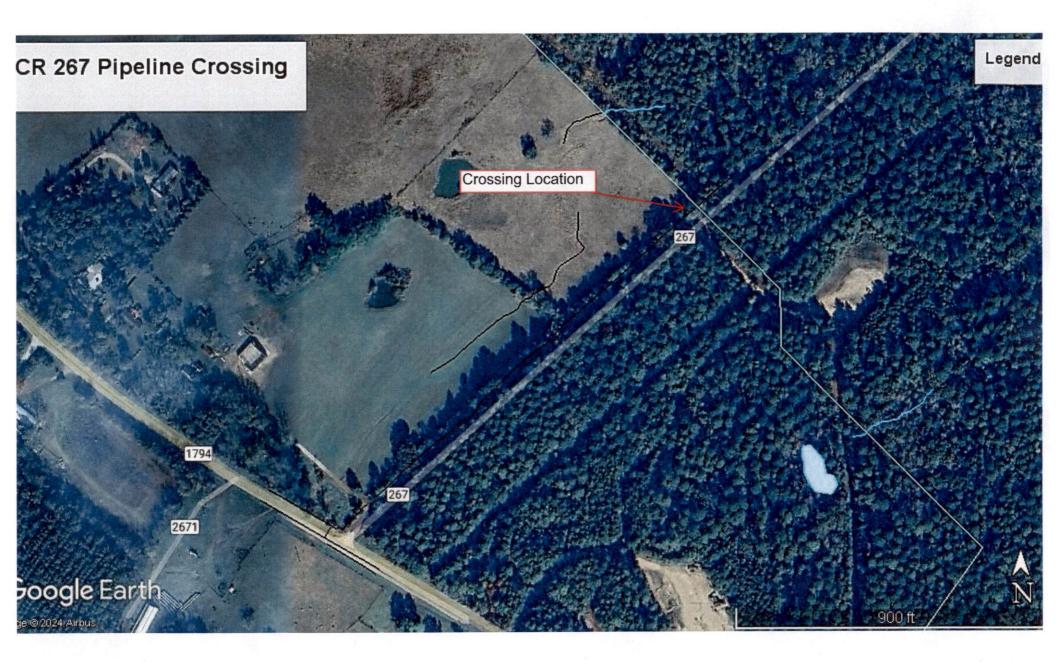

oses to place a

(COMPANY NAME)

6 inch pipe within a 10.705 inch casing pipe line within the Right-of-Way (PIPE SIZE)

of County Road: <u>267</u> as follows: (NUMBER OF ROAD)

The proposed pipeline will cross under the indicated roads on the attached sheet. Installation shall be made by boring a total length of <u>200 ft</u>. <u>line in Panola County</u>.

The location and description of the proposed line and appurtenances is more fully shown by the copies of the drawings attached to this notice. The line will be constructed and maintained on the County Right-of-Way as directed by the County Commissioners in accordance with current Panola County Specifications.

Construction of this line will begin on or after the \_\_\_\_\_27th \_\_\_\_\_day of \_\_\_\_\_\_

FIRM. Paul B. Pinson L.L.C.



| Form #2201 Rev. 09/2017<br>Submit to:<br>SECRETARY OF STATE          | STATE OF             | FILED FOR RECORD<br>IN MY OFFICE<br>AT <u><b>8130</b>0</u> °CLOCK <u>A</u> M |
|----------------------------------------------------------------------|----------------------|------------------------------------------------------------------------------|
| Government Filings<br>Section P O Box 12887<br>Austin, TX 78711-2887 | HE                   | MM 13 1325                                                                   |
| 512-463-6334<br>512-463-5569 - Fax<br>Filing Fee: None               | STATEMENT OF OFFICER | BOBBIE DAVIS<br>COUNTY CLERK, PANOLA COUNTY, TEXAS<br>BY P. DAME DEPUTY      |

### Statement

I, Justin Yates , do solemnly swear (or affirm) that I have not directly or indire